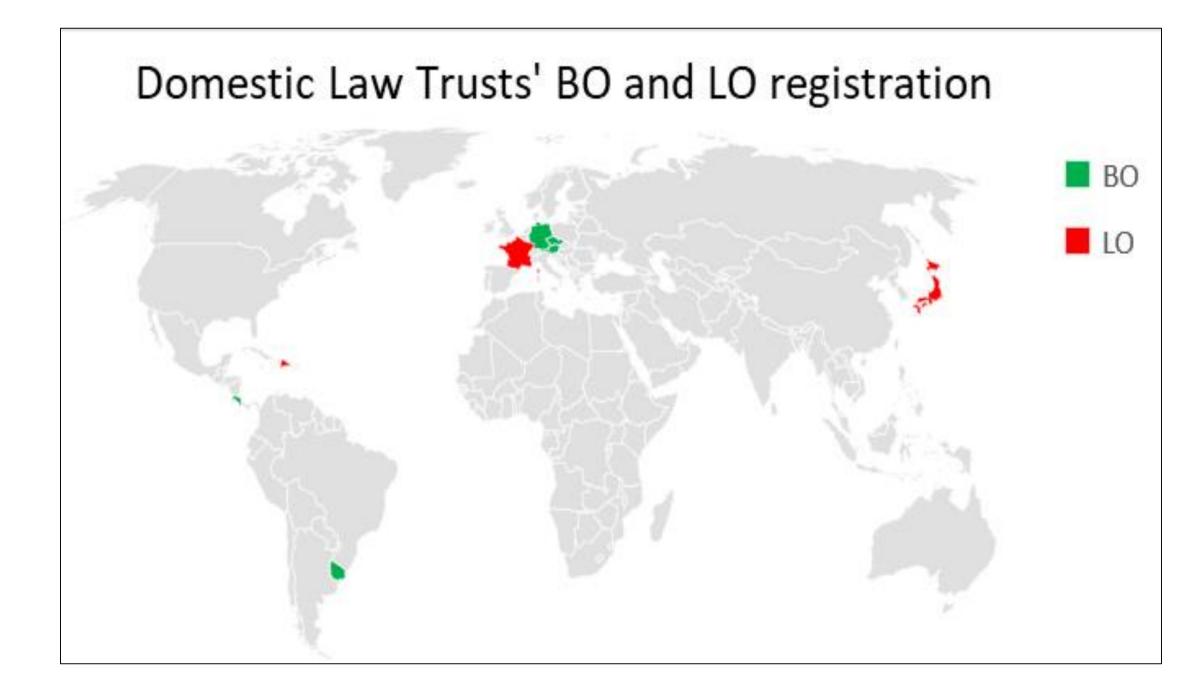

Bubble Size = number of jurisdictions

#### PARTNERSHIPS – TRANSPARENCY WEIGHED BY RISK BASED ON NUMBER OF ENTITIES



### CONTENTS

- BO & LO REGISTRATION: A GLOBAL PERSPECTIVE
- COMPANIES
- PARTNERSHIPS WITH LIMITED LIABILITY
- PRIVATE FOUNDATIONS
- DOMESTIC LAW TRUSTS
- FOREIGN LAW TRUSTS WITH A LOCAL TRUSTEE

#### **PRIVATE FOUNDATIONS – LO/BO REGISTRATION**



#### **PRIVATE FOUNDATIONS – LO/BO REGISTRATION**



#### **PRIVATE FOUNDATIONS – TRANSPARENCY WEIGHED BY RISK BASED ON NUMBER OF ENTITIES**



### CONTENTS

- BO & LO REGISTRATION: A GLOBAL PERSPECTIVE
- COMPANIES
- PARTNERSHIPS WITH LIMITED LIABILITY
- PRIVATE FOUNDATIONS
- DOMESTIC LAW TRUSTS
- FOREIGN LAW TRUSTS WITH A LOCAL TRUSTEE

#### DOMESTIC LAW TRUSTS-LO/BO REGISTRATION



#### DOMESTIC LAW TRUSTS-LO/BO REGISTRATION



### CONTENTS

- BO & LO REGISTRATION: A GLOBAL PERSPECTIVE
- COMPANIES
- PARTNERSHIPS WITH LIMITED LIABILITY
- PRIVATE FOUNDATIONS
- DOMESTIC LAW TRUSTS

- FOREIGN LAW TRUSTS WITH A LOCAL TRUSTEE

#### FOREIGN LAW TRUSTS WITH LOCAL TRUSTEE- LO/BO REGISTRATION



#### FOREIGN LAW TRUSTS WITH LOCAL TRUSTEE- LO/BO REGISTRATION



#### DOMESTIC LAW AND FOREIGN LAW TRUSTS WITH LOCAL TRUSTEE- LO/BO REGISTRATION



Bubble Size = number of jurisdictions