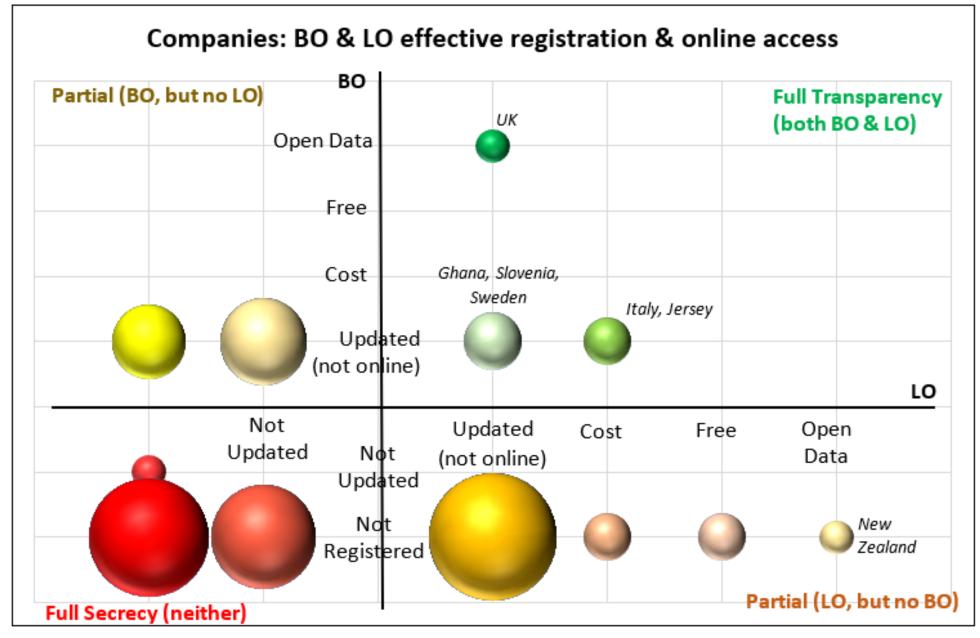

#### **COMPANIES – BO & LO REGISTRATION & ONLINE ACCESS**

#### **COMPANIES – BO & LO REGISTRATION & ONLINE ACCESS**

Bubble Size = number of jurisdictions