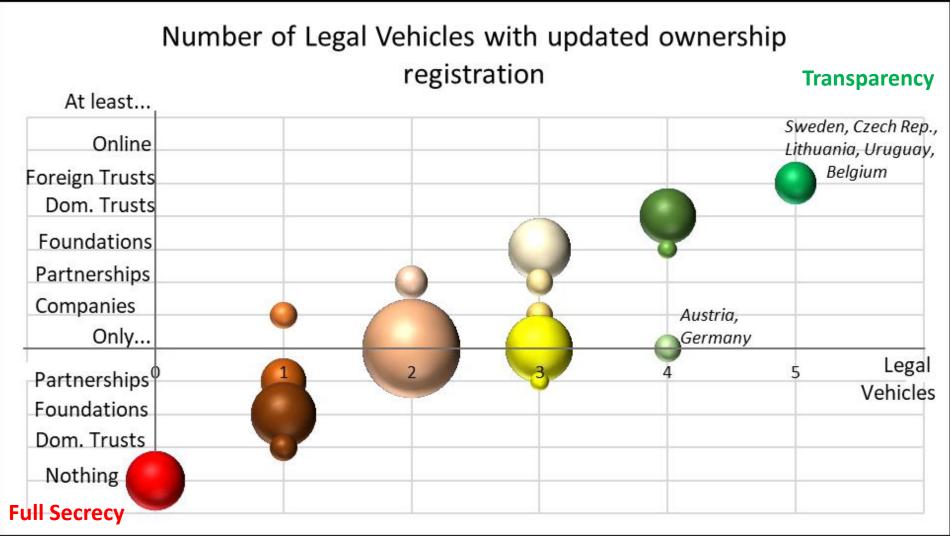

#### OWNERSHIP REGISTRATION – JURISDICTIONS WITH ACCEPTABLE BO/LO REGISTRATION LAWS FOR 5 TYPES OF LEGAL VEHICLES

(COMPANIES, PARTNERSHIPS WITH LIMITED LIABILITY, PRIVATE FOUNDATIONS, DOMESTIC LAW TRUSTS & FOREIGN LAW TRUSTS WITH A LOCAL TRUSTEE)

# OWNERSHIP REGISTRATION – JURISDICTIONS WITH ACCEPTABLE BO/LO REGISTRATION LAWS FOR 5 TYPES OF LEGAL VEHICLES

(COMPANIES, PARTNERSHIPS WITH LIMITED LIABILITY, PRIVATE FOUNDATIONS, DOMESTIC LAW TRUSTS & FOREIGN LAW TRUSTS WITH A LOCAL TRUSTEE)

Bubble Size = number of jurisdictions