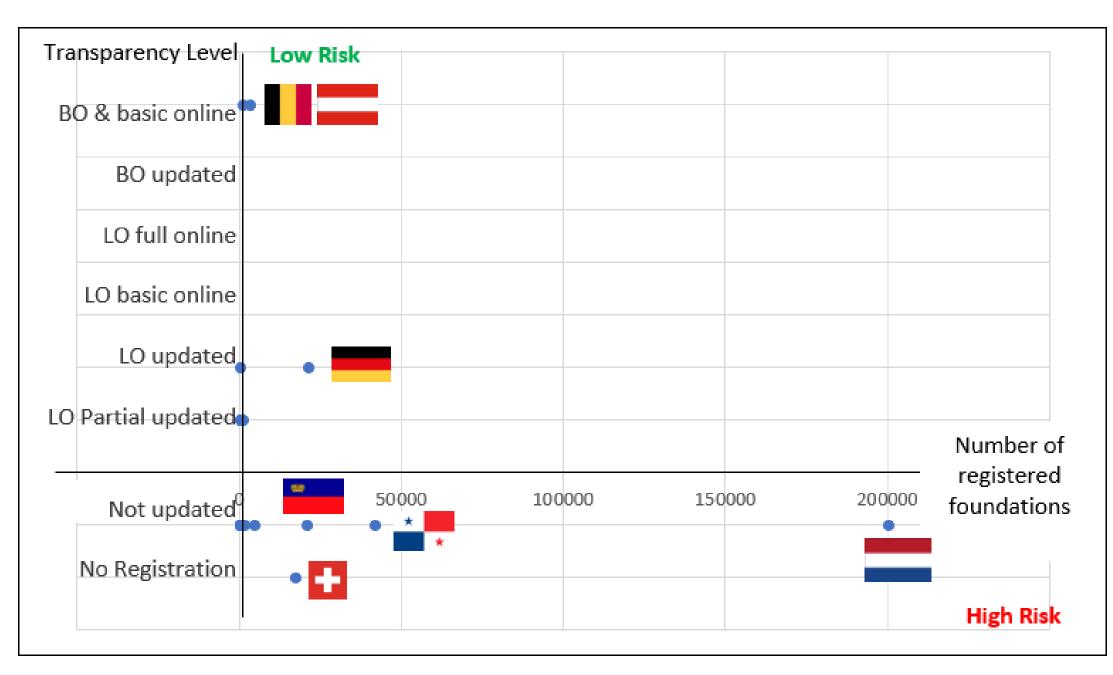

#### **PRIVATE FOUNDATIONS – TRANSPARENCY WEIGHED BY RISK BASED ON NUMBER OF ENTITIES**