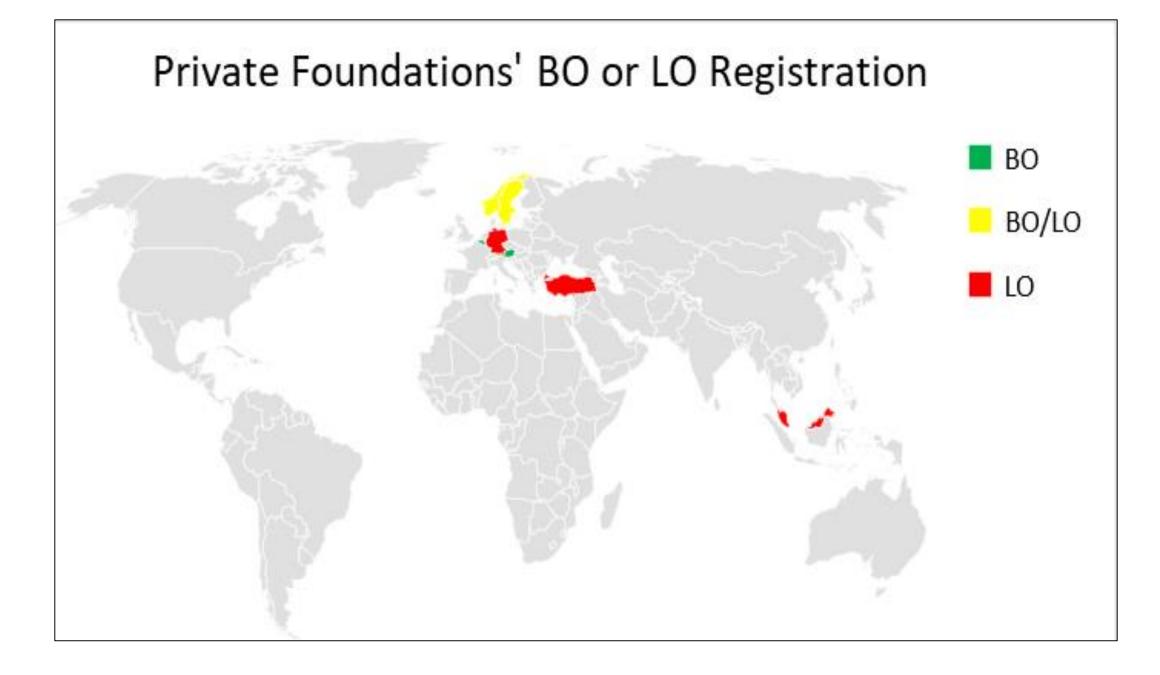

OBAL PERSPECTIVE
- COMPANIES

- PARTNERSHIPS WITH LIMITED LIABILITY

- PRIVATE FOUNDATIONS
- DOMESTIC LAW TRUSTS
- FOREIGN LAW TRUSTS WITH A LOCAL TRUSTEE

#### **PARTNERSHIPS – LO REGISTRATION**



#### **PARTNERSHIPS – LO REGISTRATION**



#### **PARTNERSHIPS – BO REGISTRATION**



#### **PARTNERSHIPS – BO & LO REGISTRATION**



#### **PARTNERSHIPS – BO & LO REGISTRATION**



Bubble Size = number of jurisdictions

#### PARTNERSHIPS – TRANSPARENCY WEIGHED BY RISK BASED ON NUMBER OF ENTITIES



### CONTENTS

- BO & LO REGISTRATION: A GLOBAL PERSPECTIVE
- COMPANIES
- PARTNERSHIPS WITH LIMITED LIABILITY
- PRIVATE FOUNDATIONS
- DOMESTIC LAW TRUSTS
- FOREIGN LAW TRUSTS WITH A LOCAL TRUSTEE

#### **PRIVATE FOUNDATIONS – LO/BO REGISTRATION**



#### **PRIVATE FOUNDATIONS – LO/BO REGISTRATION**



#### **PRIVATE FOUNDATIONS – TRANSPARENCY WEIGHED BY RISK BASED ON NUMBER OF ENTITIES**



### CONTENTS

- BO & LO REGISTRATION: A GLOBAL PERSPECTIVE
- COMPANIES
- PARTNERSHIPS WITH LIMITED LIABILITY
- PRIVATE FOUNDATIONS
- DOMESTIC LAW TRUSTS
- FOREIGN LAW TRUSTS WITH A LOCAL TRUSTEE

#### DOMESTIC LAW TRUSTS-LO/BO REGISTRATION



#### DOMESTIC LAW TRUSTS-LO/BO REGISTRATION



### CONTENTS

- BO & LO REGISTRATION: A GLOBAL PERSPECTIVE
- COMPANIES
- PARTNERSHIPS WITH LIMITED LIABILITY
- PRIVATE FOUNDATIONS
- DOMESTIC LAW TRUSTS

- FOREIGN LAW TRUSTS WITH A LOCAL TRUSTEE

#### FOREIGN LAW TRUSTS WITH LOCAL TRUSTEE- LO/BO REGISTRATION



#### FOREIGN LAW TRUSTS WITH LOCAL TRUSTEE- LO/BO REGISTRATION



#### DOMESTIC LAW AND FOREIGN LAW TRUSTS WITH LOCAL TRUSTEE- LO/BO REGISTRATION



Bubbl