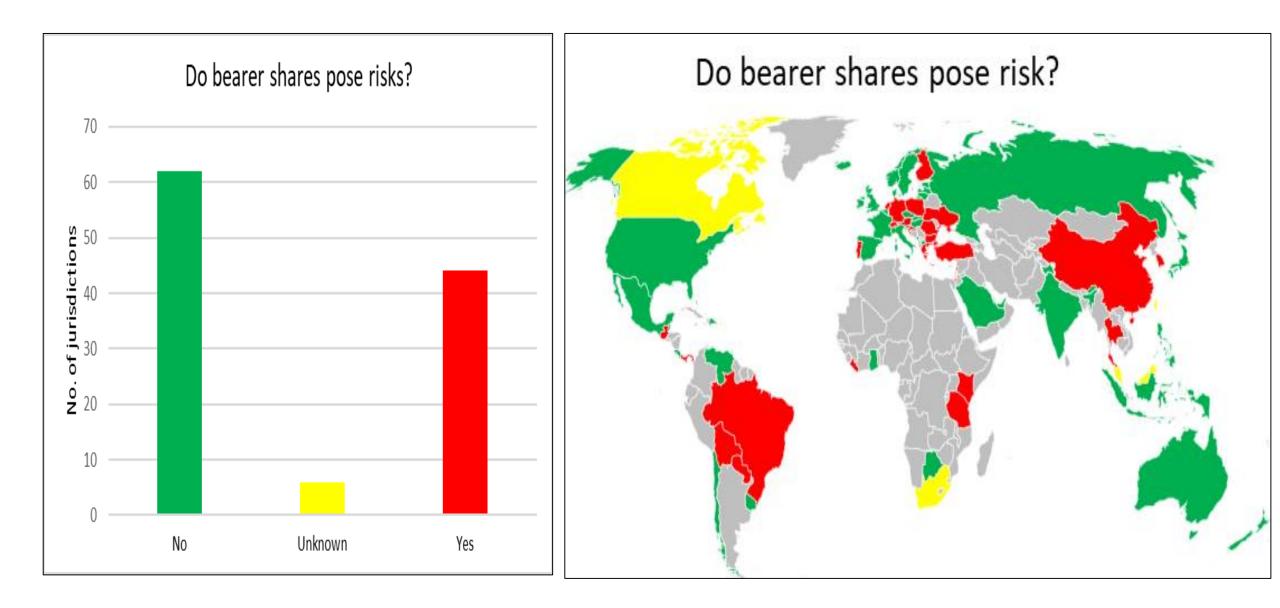

Hungary,<br>Jersey,<br>Lithuania<br>,<br>Portugal<br>Slovenia,<br>Sweden,<br>Ukraine,<br>Uruguay | Anguilla,<br>Germany   | Gibraltar           | *Without<br>protector:<br>France<br>*Without<br>protector &<br>only if<br>trustee if<br>resident:<br>Japan | *Without<br>protector:<br>Costa Rica,<br>Czech<br>Republic,<br>Uruguay<br>*Only if<br>trustee is<br>local:<br>Austria,<br>Germany | Sweden<br>*Without<br>protector<br>:<br>Chile,<br>Japan | Austria,<br>Belgium,<br>Germany,<br>Lithuania,<br><b>*Without</b><br><b>protector:</b><br>Czech<br>Republic,<br>Uruguay |

### CONTENTS

- BO & LO REGISTRATION: A GLOBAL PERSPECTIVE
- COMPANIES
- PARTNERSHIPS WITH LIMITED LIABILITY
- PRIVATE FOUNDATIONS
- DOMESTIC LAW TRUSTS
- FOREIGN LAW TRUSTS WITH A LOCAL TRUSTEE

#### **COMPANIES - BEARER SHARES**



#### **COMPANIES – LO REGISTRATION & ONLINE ACCESS**



#### **COMPANIES – LO REGISTRATION & ONLINE ACCESS**



#### **COMPANIES – BO REGISTRATION & ONLINE ACCESS**



#### **COMPANIES – BO REGISTRATION & ONLINE ACCESS**



#### **COMPANIES – BO & LO REGISTRATION & ONLINE ACCESS**



#### **COMPANIES – BO & LO REGISTRATION & ONLINE ACCESS**



Bubble Size = number of jurisdictions

#### **COMPANIES – TRANSPARENCY WEIGHED BY RISK BASED ON NUMBER OF ENTITIES**



### CONTENTS

- BO & LO REGISTRATION: A GLOBAL PERSPECTIVE
- COMPANIES

- PARTNERSHIPS WITH LIMITED LIABILITY

- PRIVATE FOUNDATIONS
- DOMESTIC LAW TRUSTS
- FOREIGN LAW TRUSTS WITH A LOCAL TRUSTEE

#### **PARTNERSHIPS – LO REGISTRATION**



#### **PARTNERSHIPS – LO REGISTRATION**



#### **PARTNERSHIPS – BO REGISTRATION**



####