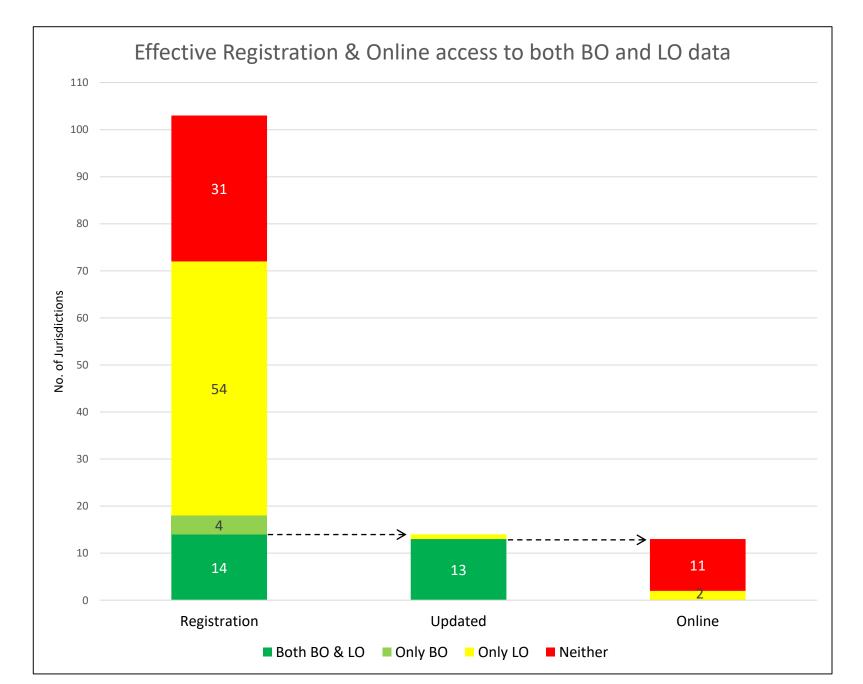

#### **PARTNERSHIPS – BO & LO REGISTRATION**

#### **PARTNERSHIPS – BO & LO REGISTRATION**

Bubble Size = number of jurisdictions