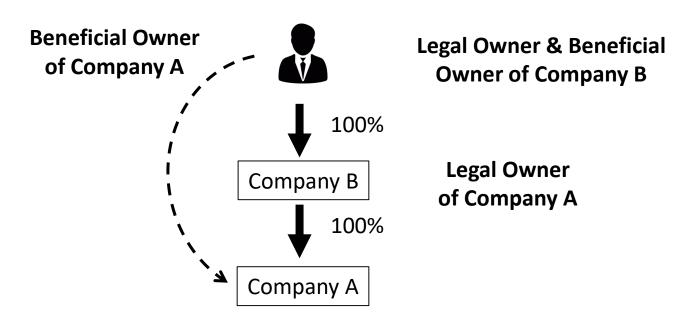

#### CONCEPTS: BENEFICIAL OWNER (BO) & LEGAL OWNER (LO)

The BOs are the <u>natural persons</u> who really and ultimately own, control or benefit from an entity (e.g. a company). The LOs are the direct owners or holders of the entity. An LO may be another entity or a natural person. A BO may control an entity through many layers of LOs (other companies, trusts or nominees) in order to hide his/her identity [e.g. the man with respect to Company A]. If the BO <u>directly</u> owns or holds the entity, it will be both the LO and BO of such entity [e.g. the man with respect to Company B]