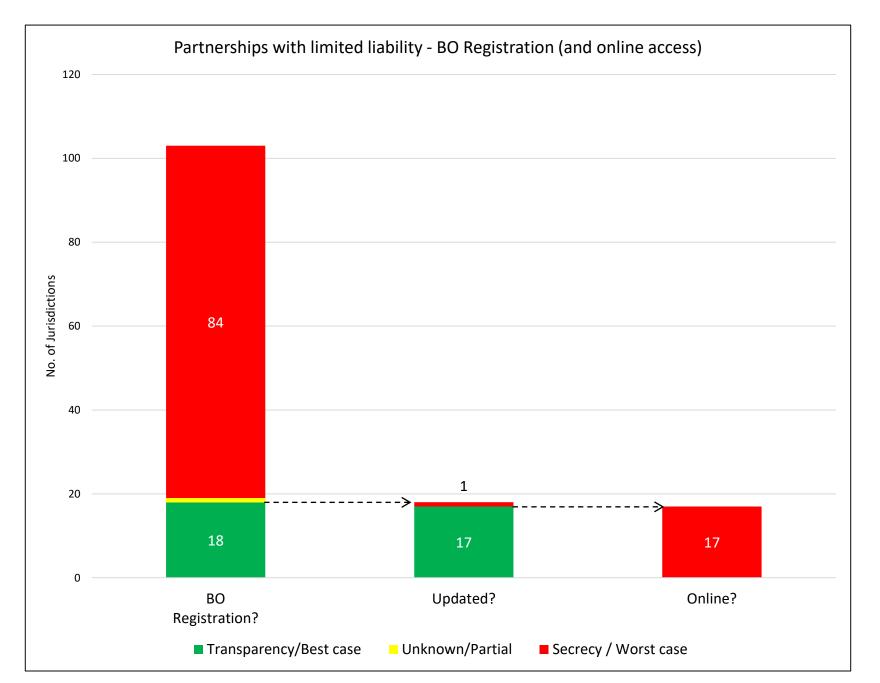

RES**



#### **COMPANIES – LO REGISTRATION & ONLINE ACCESS**



#### **COMPANIES – LO REGISTRATION & ONLINE ACCESS**



#### **COMPANIES – BO REGISTRATION & ONLINE ACCESS**



#### **COMPANIES – BO REGISTRATION & ONLINE ACCESS**



#### **COMPANIES – BO & LO REGISTRATION & ONLINE ACCESS**



#### **COMPANIES – BO & LO REGISTRATION & ONLINE ACCESS**



Bubble Size = number of jurisdictions

#### **COMPANIES – TRANSPARENCY WEIGHED BY RISK BASED ON NUMBER OF ENTITIES**



### CONTENTS

- BO & LO REGISTRATION: A GLOBAL PERSPECTIVE
- COMPANIES

- PARTNERSHIPS WITH LIMITED LIABILITY

- PRIVATE FOUNDATIONS
- DOMESTIC LAW TRUSTS
- FOREIGN LAW TRUSTS WITH A LOCAL TRUSTEE

#### **PARTNERSHIPS – LO REGISTRATION**



#### **PARTNERSHIPS – LO REGISTRATION**



#### **PARTNERSHIPS – BO REGISTRATION**



#### **PARTNERSHIPS – BO & LO REGISTRATION**



#### **PARTNERSHIPS – BO & LO REGISTRATION**



Bubble Size = number of jurisdictions

#### PARTNERSHIPS – TRANSPARENCY WEIGHED BY RISK BASED ON NUMBER OF ENTITIES



### CONTENTS

- BO & LO REGISTRATION: A GLOBAL PERSPECTIVE
- COMPANIES
- PARTNERSHIPS WITH LIMITED LIABILITY
- PRIVATE FOUNDATIONS
- DOMESTIC LAW TRUSTS
- FOREIGN LAW TRUSTS WITH A LOCAL TRUSTEE

#### **PRIVATE FOUNDATIONS – LO/BO REGISTRATION**



#### **PRIVATE FOUNDATIONS – LO/BO REGISTRATION**



#### **PRIVATE FOUNDATIONS – TRANSPARENCY WEIGHED BY RISK BASED ON NUMBER OF ENTITIES**



### CONTENTS

- BO & LO REGISTRATION: A GLOBAL PERSPECTIVE
- COMPANIES
- PARTNERSHIPS WITH LIMITED LIABILITY
- PRIVATE FOUNDATIONS
- DOMESTIC LAW TRUSTS
- FOREIGN LAW TRUSTS WITH A LOCAL TRU