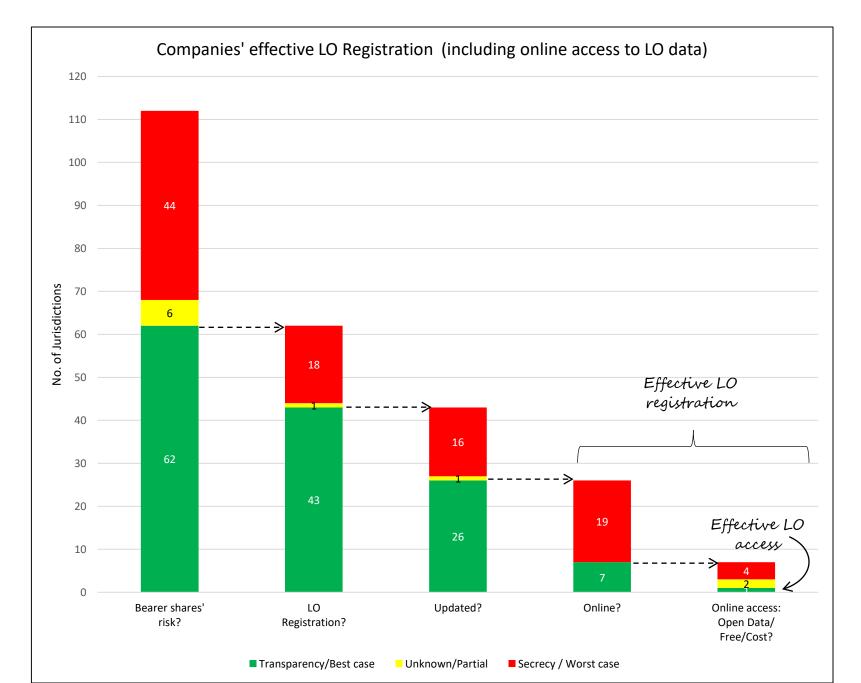

#### **COMPANIES – BO & LO REGISTRATION & ONLINE ACCESS**

#### **COMPANIES – BO & LO REGISTRATION & ONLINE ACCESS**

Bubble Size = number of jurisdictions