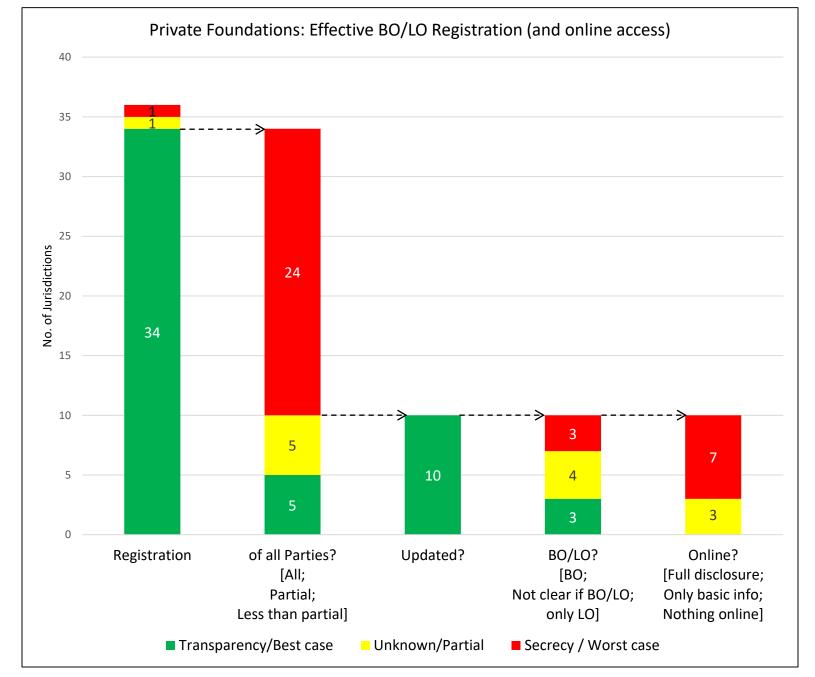

ITIES**



### CONTENTS

- BO & LO REGISTRATION: A GLOBAL PERSPECTIVE
- COMPANIES

- PARTNERSHIPS WITH LIMITED LIABILITY

- PRIVATE FOUNDATIONS
- DOMESTIC LAW TRUSTS
- FOREIGN LAW TRUSTS WITH A LOCAL TRUSTEE

#### **PARTNERSHIPS – LO REGISTRATION**



#### **PARTNERSHIPS – LO REGISTRATION**



#### **PARTNERSHIPS – BO REGISTRATION**



#### **PARTNERSHIPS – BO & LO REGISTRATION**



#### **PARTNERSHIPS – BO & LO REGISTRATION**



Bubble Size = number of jurisdictions

#### PARTNERSHIPS – TRANSPARENCY WEIGHED BY RISK BASED ON NUMBER OF ENTITIES



### CONTENTS

- BO & LO REGISTRATION: A GLOBAL PERSPECTIVE
- COMPANIES
- PARTNERSHIPS WITH LIMITED LIABILITY
- PRIVATE FOUNDATIONS
- DOMESTIC LAW TRUSTS
- FOREIGN LAW TRUSTS WITH A LOCAL TRUSTEE

#### **PRIVATE FOUNDATIONS – LO/BO REGISTRATION**



#### **PRIVATE FOUNDATIONS – LO/BO REGISTRATION**



#### **PRIVATE FOUNDATIONS – TRANSPARENCY WEIGHED BY RISK BASED ON NUMBER OF ENTITIES**



### CONTENTS

- BO & LO REGISTRATION: A GLOBAL PERSPECTIVE
- COMPANIES
- PARTNERSHIPS WITH LIMITED LIABILITY
- PRIVATE FOUNDATIONS
- DOMESTIC LAW TRUSTS
- FOREIGN LAW TRUSTS WITH A LOCAL TRUSTEE

#### DOMESTIC LAW TRUSTS-LO/BO REGISTRATION



#### DOMESTIC LAW TRUSTS-LO/BO REGISTRATION



### CONTENTS

- BO & LO REGISTRATION: A GLOBAL PERSPECTIVE
- COMPANIES
- PARTNERSHIPS WITH LIMITED LIABILITY
- PRIVATE FOUNDATIONS
- DOMESTIC LAW TRUSTS

- FOREIGN LAW TRUSTS WITH A LOCAL TRUSTEE

#### FOREIGN LAW TRUSTS WITH LOCAL TRUSTEE- LO/BO REGISTRATION



#### FOREIGN LAW TRUSTS WITH LOCAL TRUSTEE- LO/BO REGISTRATION



#### DOMESTIC LAW AND FOREIGN LAW T