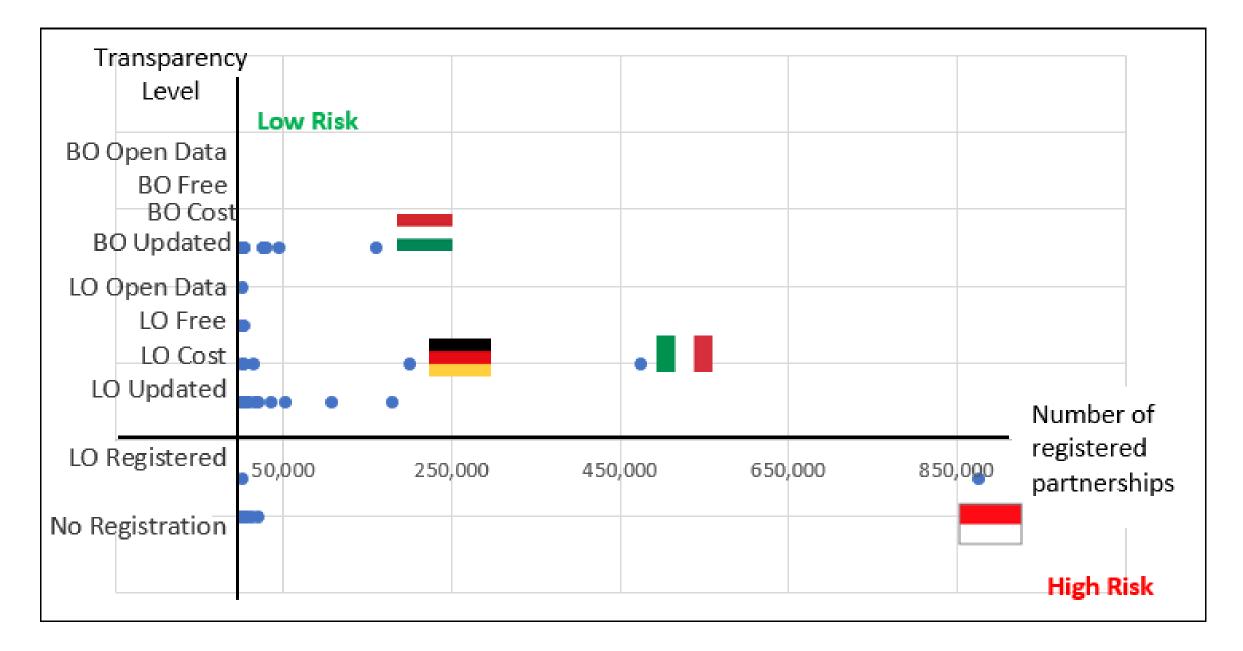

NLINE ACCESS**



#### **COMPANIES – BO & LO REGISTRATION & ONLINE ACCESS**



#### **COMPANIES – BO & LO REGISTRATION & ONLINE ACCESS**



Bubble Size = number of jurisdictions

#### **COMPANIES – TRANSPARENCY WEIGHED BY RISK BASED ON NUMBER OF ENTITIES**



### CONTENTS

- BO & LO REGISTRATION: A GLOBAL PERSPECTIVE
- COMPANIES

- PARTNERSHIPS WITH LIMITED LIABILITY

- PRIVATE FOUNDATIONS
- DOMESTIC LAW TRUSTS
- FOREIGN LAW TRUSTS WITH A LOCAL TRUSTEE

#### **PARTNERSHIPS – LO REGISTRATION**



#### **PARTNERSHIPS – LO REGISTRATION**



#### **PARTNERSHIPS – BO REGISTRATION**



#### **PARTNERSHIPS – BO & LO REGISTRATION**



#### **PARTNERSHIPS – BO & LO REGISTRATION**



Bubble Size = number of jurisdictions

#### PARTNERSHIPS – TRANSPARENCY WEIGHED BY RISK BASED ON NUMBER OF ENTITIES



### CONTENTS

- BO & LO REGISTRATION: A GLOBAL PERSPECTIVE
- COMPANIES
- PARTNERSHIPS WITH LIMITED LIABILITY
- PRIVATE FOUNDATIONS
- DOMESTIC LAW TRUSTS
- FOREIGN LAW TRUSTS WITH A LOCAL TRUSTEE

#### **PRIVATE FOUNDATIONS – LO/BO REGISTRATION**



#### **PRIVATE FOUNDATIONS – LO/BO REGISTRATION**



#### **PRIVATE FOUNDATIONS – TRANSPARENCY WEIGHED BY RISK BASED ON NUMBER OF ENTITIES**



### CONTENTS

- BO & LO REGISTRATION: A GLOBAL PERSPECTIVE
- COMPANIES
- PARTNERSHIPS WITH LIMITED LIABILITY
- PRIVATE FOUNDATIONS
- DOMESTIC LAW TRUSTS
- FOREIGN LAW TRUSTS WITH A LOCAL TRUSTEE

#### DOMESTIC LAW TRUSTS-LO/BO REGISTRATION



#### DOMESTIC LAW TRUSTS-LO/BO REGISTRATION



### CONTENTS

- BO & LO REGISTRATION: A GLOBAL PERSPECTIVE
- COMPANIES
- PARTNERSHIPS WITH LIMITED LIABILITY
- PRIV