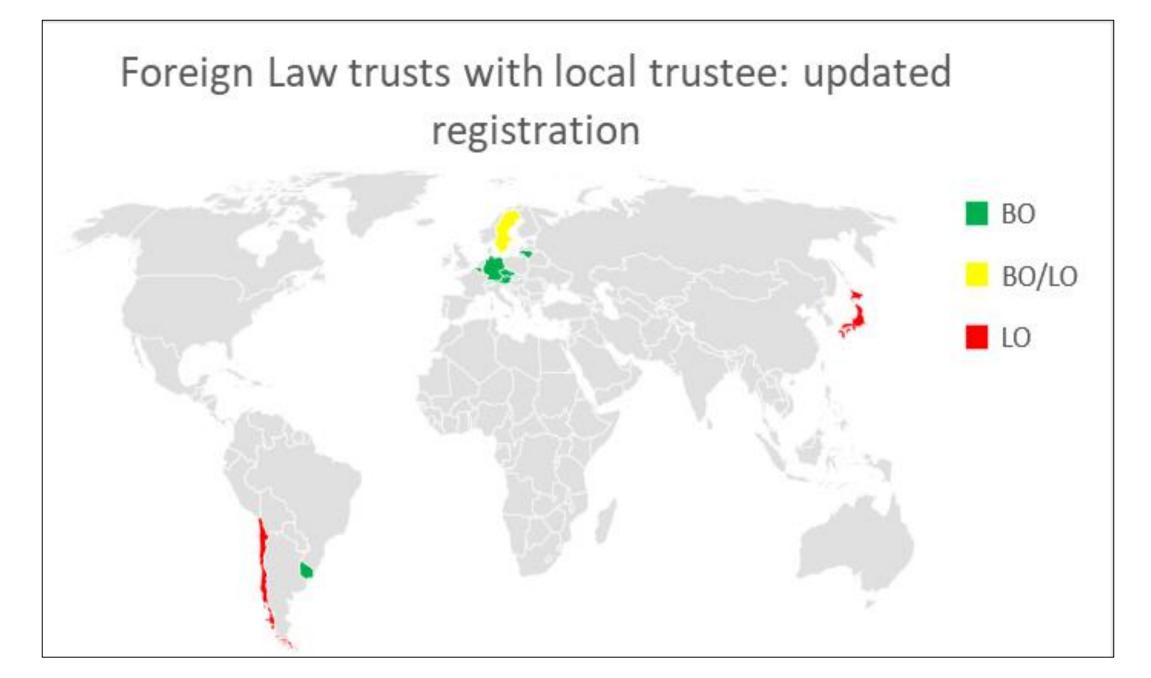

FOUNDATIONS – LO/BO REGISTRATION**



#### **PRIVATE FOUNDATIONS – LO/BO REGISTRATION**



#### **PRIVATE FOUNDATIONS – TRANSPARENCY WEIGHED BY RISK BASED ON NUMBER OF ENTITIES**



### CONTENTS

- BO & LO REGISTRATION: A GLOBAL PERSPECTIVE
- COMPANIES
- PARTNERSHIPS WITH LIMITED LIABILITY
- PRIVATE FOUNDATIONS
- DOMESTIC LAW TRUSTS
- FOREIGN LAW TRUSTS WITH A LOCAL TRUSTEE

#### DOMESTIC LAW TRUSTS-LO/BO REGISTRATION



#### DOMESTIC LAW TRUSTS-LO/BO REGISTRATION



### CONTENTS

- BO & LO REGISTRATION: A GLOBAL PERSPECTIVE
- COMPANIES
- PARTNERSHIPS WITH LIMITED LIABILITY
- PRIVATE FOUNDATIONS
- DOMESTIC LAW TRUSTS

- FOREIGN LAW TRUSTS WITH A LOCAL TRUSTEE

#### FOREIGN LAW TRUSTS WITH LOCAL TRUSTEE- LO/BO REGISTRATION



#### FOREIGN LAW TRUSTS WITH LOCAL TRUSTEE- LO/BO REGISTRATION



#### DOMESTIC LAW AND FOREIGN LAW TRUSTS WITH LOCAL TRUSTEE- LO/BO REGISTRATION



Bubble Size = number of jurisdictions