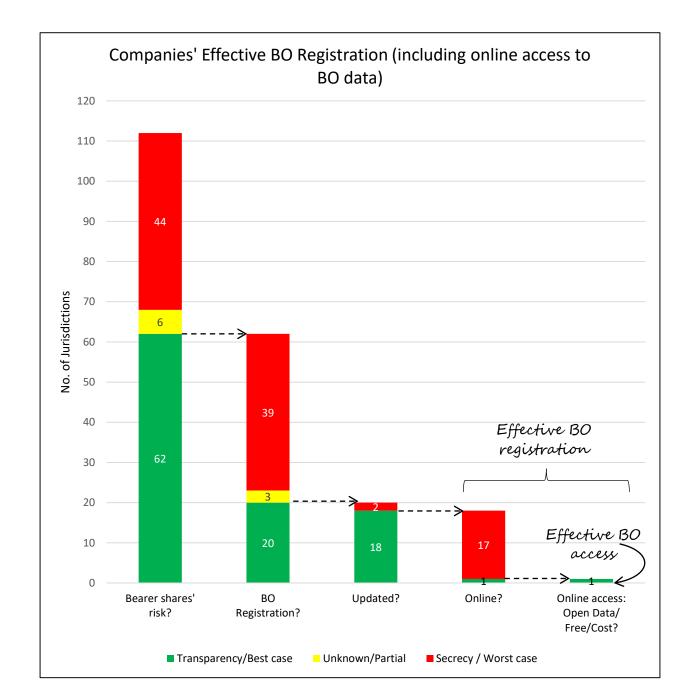

<br>France<br>*Without<br>protector &<br>only if<br>trustee if<br>resident:<br>Japan | *Without<br>protector:<br>Costa Rica,<br>Czech<br>Republic,<br>Uruguay<br>*Only if<br>trustee is<br>local:<br>Austria,<br>Germany | Sweden<br>*Without<br>protector<br>:<br>Chile,<br>Japan | Austria,<br>Belgium,<br>Germany,<br>Lithuania,<br><b>*Without</b><br><b>protector:</b><br>Czech<br>Republic,<br>Uruguay |

### CONTENTS

- BO & LO REGISTRATION: A GLOBAL PERSPECTIVE
- COMPANIES
- PARTNERSHIPS WITH LIMITED LIABILITY
- PRIVATE FOUNDATIONS
- DOMESTIC LAW TRUSTS
- FOREIGN LAW TRUSTS WITH A LOCAL TRUSTEE

#### **COMPANIES - BEARER SHARES**



#### **COMPANIES – LO REGISTRATION & ONLINE ACCESS**



#### **COMPANIES – LO REGISTRATION & ONLINE ACCESS**



#### **COMPANIES – BO REGISTRATION & ONLINE ACCESS**



#### **COMPANIES – BO REGISTRATION & ONLINE ACCESS**



#### **COMPANIES – BO & LO REGISTRATION & ONLINE ACCESS**



#### **COMPANIES – BO & LO REGISTRATION & ONLINE ACCESS**



Bubble Size = number of jurisdictions

#### **COMPANIES – TRANSPARENCY WEIGHED BY RISK BASED ON NUMBER OF ENTITIES**



### CONTENTS

- BO & LO REGISTRATION: A GLOBAL PERSPECTIVE
- COMPANIES

- PARTNERSHIPS WITH LIMITED LIABILITY

- PRIVATE FOUNDATIONS
- DOMESTIC LAW TRUSTS
- FOREIGN LAW TRUSTS WITH A LOCAL TRUSTEE

#### **PARTNERSHIPS – LO REGISTRATION**



#### **PARTNERSHIPS – LO REGISTRATION**



#### **PARTNERSHIPS – BO REGISTRATION**



#### **PARTNERSHIPS – BO & LO REGISTRATION**



#### **PARTNERSHIPS – BO & LO REGISTRATION**



Bubble Size = number of jurisdictions

#### PARTNERSHIPS – TRANSPARENCY WEIGH