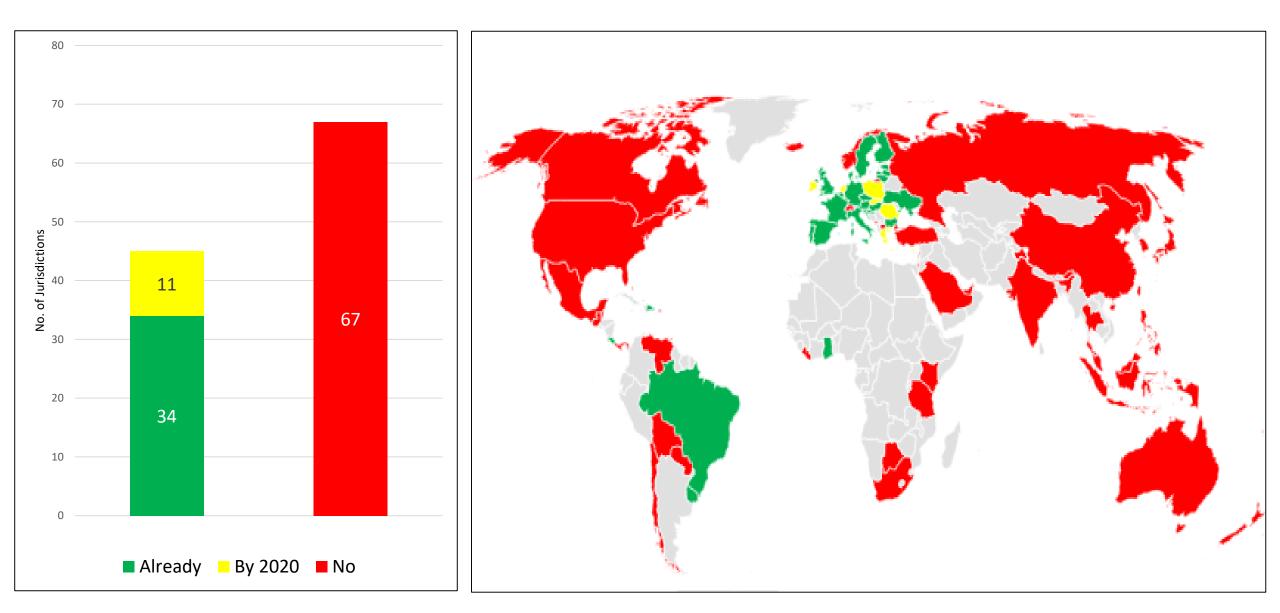

#### **BENEFICIAL OWNERSHIP- JURISDICTIONS WITH BO REGISTRATION LAWS** (REGARDLESS IF THE LAW IS LOOPHOLE-FREE)