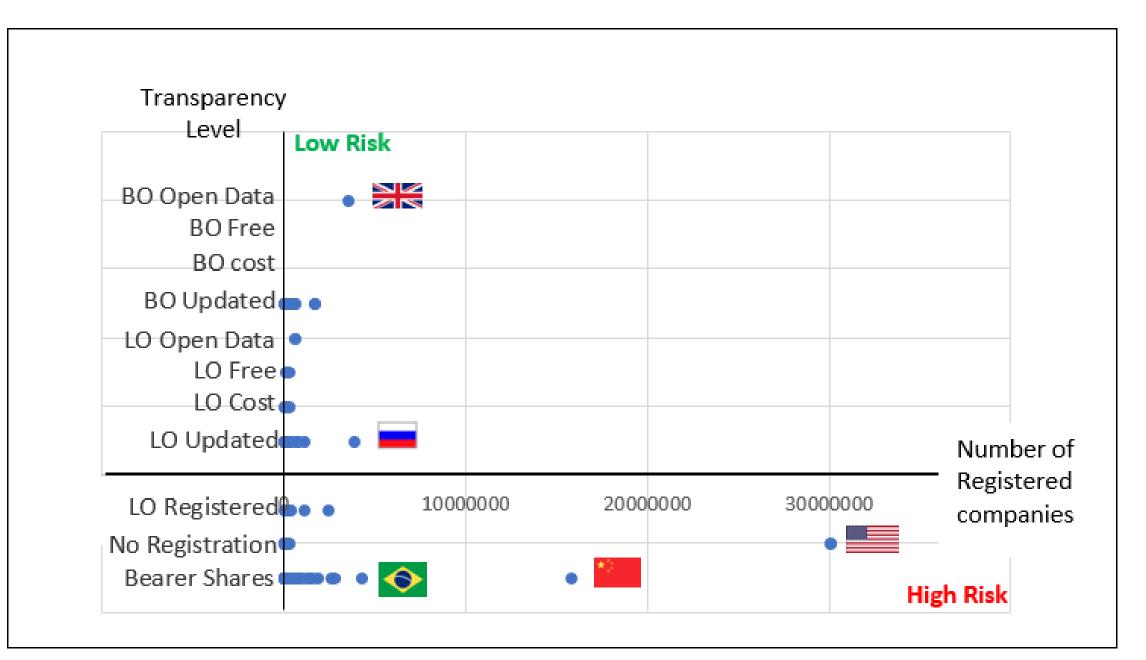

br>Germany,<br>Lithuania,<br><b>*Without</b><br><b>protector:</b><br>Czech<br>Republic,<br>Uruguay |

### CONTENTS

- BO & LO REGISTRATION: A GLOBAL PERSPECTIVE
- COMPANIES
- PARTNERSHIPS WITH LIMITED LIABILITY
- PRIVATE FOUNDATIONS
- DOMESTIC LAW TRUSTS
- FOREIGN LAW TRUSTS WITH A LOCAL TRUSTEE

#### **COMPANIES - BEARER SHARES**



#### **COMPANIES – LO REGISTRATION & ONLINE ACCESS**



#### **COMPANIES – LO REGISTRATION & ONLINE ACCESS**



#### **COMPANIES – BO REGISTRATION & ONLINE ACCESS**



#### **COMPANIES – BO REGISTRATION & ONLINE ACCESS**



#### **COMPANIES – BO & LO REGISTRATION & ONLINE ACCESS**



#### **COMPANIES – BO & LO REGISTRATION & ONLINE ACCESS**



Bubble Size = number of jurisdictions

#### **COMPANIES – TRANSPARENCY WEIGHED BY RISK BASED ON NUMBER OF ENTITIES**



### CONTENTS

- BO & LO REGISTRATION: A GLOBAL PERSPECTIVE
- COMPANIES

- PARTNERSHIPS WITH LIMITED LIABILITY

- PRIVATE FOUNDATIONS
- DOMESTIC LAW TRUSTS
- FOREIGN LAW TRUSTS WITH A LOCAL TRUSTEE

#### **PARTNERSHIPS – LO REGISTRATION**



#### **PARTNERSHIPS – LO REGISTRATION**



#### **PARTNERSHIPS – BO REGISTRATION**



#### **PARTNERSHIPS – BO & LO REGISTRATION**



#### **PARTNERSHIPS – BO & LO REGISTRATION**



Bubble Size = number of jurisdictions

#### PARTNERSHIPS – TRANSPARENCY WEIGHED BY RISK BASED ON NUMBER OF ENTITIES



### CONTENTS

- BO & LO REGISTRATION: A GLOBAL PERSPECTIVE
- COMPANIES
- PARTNERSHIPS WITH LIMITED LIABILITY
- PRIVATE FOUNDATIONS
- DOMESTIC LAW TRUSTS
- FOREIGN LAW TRUSTS WITH A LOCAL TRUSTEE

#### **PRIVATE FOUNDATIONS – LO/BO REGISTRATION**



#### **