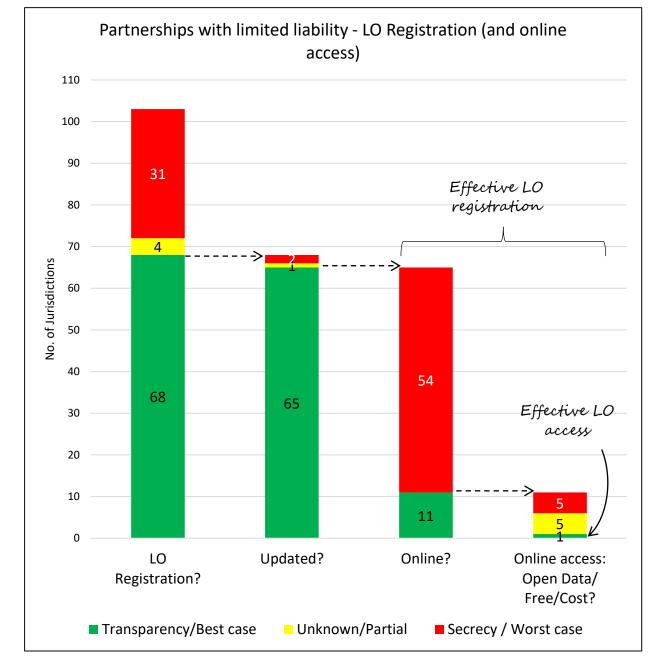

IC LAW TRUSTS
- FOREIGN LAW TRUSTS WITH A LOCAL TRUSTEE

#### **COMPANIES - BEARER SHARES**



#### **COMPANIES – LO REGISTRATION & ONLINE ACCESS**



#### **COMPANIES – LO REGISTRATION & ONLINE ACCESS**



#### **COMPANIES – BO REGISTRATION & ONLINE ACCESS**



#### **COMPANIES – BO REGISTRATION & ONLINE ACCESS**



#### **COMPANIES – BO & LO REGISTRATION & ONLINE ACCESS**



#### **COMPANIES – BO & LO REGISTRATION & ONLINE ACCESS**



Bubble Size = number of jurisdictions

#### **COMPANIES – TRANSPARENCY WEIGHED BY RISK BASED ON NUMBER OF ENTITIES**



### CONTENTS

- BO & LO REGISTRATION: A GLOBAL PERSPECTIVE
- COMPANIES

- PARTNERSHIPS WITH LIMITED LIABILITY

- PRIVATE FOUNDATIONS
- DOMESTIC LAW TRUSTS
- FOREIGN LAW TRUSTS WITH A LOCAL TRUSTEE

#### **PARTNERSHIPS – LO REGISTRATION**



#### **PARTNERSHIPS – LO REGISTRATION**



#### **PARTNERSHIPS – BO REGISTRATION**



#### **PARTNERSHIPS – BO & LO REGISTRATION**



#### **PARTNERSHIPS – BO & LO REGISTRATION**



Bubble Size = number of jurisdictions

#### PARTNERSHIPS – TRANSPARENCY WEIGHED BY RISK BASED ON NUMBER OF ENTITIES



### CONTENTS

- BO & LO REGISTRATION: A GLOBAL PERSPECTIVE
- COMPANIES
- PARTNERSHIPS WITH LIMITED LIABILITY
- PRIVATE FOUNDATIONS
- DOMESTIC LAW TRUSTS
- FOREIGN LAW TRUSTS WITH A LOCAL TRUSTEE

#### **PRIVATE FOUNDATIONS – LO/BO REGISTRATION**



#### **PRIVATE FOUNDATIONS – LO/BO REGISTRATION**



#### **PRIVATE FOUNDATIONS – TRANSPARENCY WEIGHED BY RISK BASED ON NUMBER OF ENTITIES**



### CONTENTS

- BO & LO REGISTRATION: A GLOBAL PERSPECTIVE
- COMPANIES
- PARTNERSHIPS WITH LIMITED LIABI