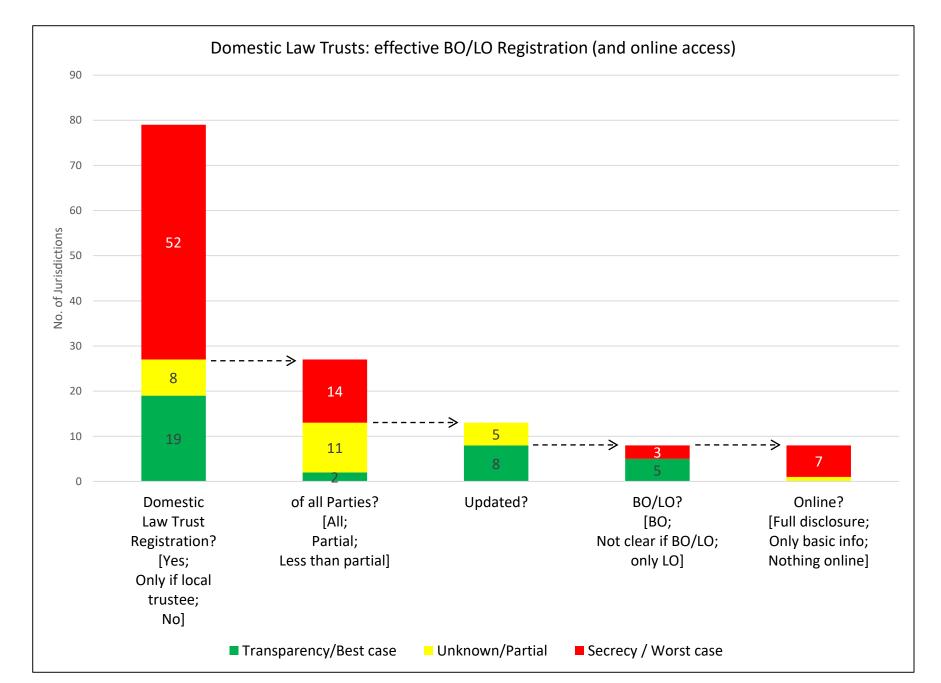

### **PARTNERSHIPS – BO & LO REGISTRATION**



Bubble Size = number of jurisdictions

#### PARTNERSHIPS – TRANSPARENCY WEIGHED BY RISK BASED ON NUMBER OF ENTITIES



### CONTENTS

- BO & LO REGISTRATION: A GLOBAL PERSPECTIVE
- COMPANIES
- PARTNERSHIPS WITH LIMITED LIABILITY
- PRIVATE FOUNDATIONS
- DOMESTIC LAW TRUSTS
- FOREIGN LAW TRUSTS WITH A LOCAL TRUSTEE

#### **PRIVATE FOUNDATIONS – LO/BO REGISTRATION**



#### **PRIVATE FOUNDATIONS – LO/BO REGISTRATION**



#### **PRIVATE FOUNDATIONS – TRANSPARENCY WEIGHED BY RISK BASED ON NUMBER OF ENTITIES**



### CONTENTS

- BO & LO REGISTRATION: A GLOBAL PERSPECTIVE
- COMPANIES
- PARTNERSHIPS WITH LIMITED LIABILITY
- PRIVATE FOUNDATIONS
- DOMESTIC LAW TRUSTS
- FOREIGN LAW TRUSTS WITH A LOCAL TRUSTEE

#### DOMESTIC LAW TRUSTS-LO/BO REGISTRATION



#### DOMESTIC LAW TRUSTS-LO/BO REGISTRATION



### CONTENTS

- BO & LO REGISTRATION: A GLOBAL PERSPECTIVE
- COMPANIES
- PARTNERSHIPS WITH LIMITED LIABILITY
- PRIVATE FOUNDATIONS
- DOMESTIC LAW TRUSTS

- FOREIGN LAW TRUSTS WITH A LOCAL TRUSTEE

#### FOREIGN LAW TRUSTS WITH LOCAL TRUSTEE- LO/BO REGISTRATION



#### FOREIGN LAW TRUSTS WITH LOCAL TRUSTEE- LO/BO REGISTRATION



#### DOMESTIC LAW AND FOREIGN LAW TRUSTS WITH LOCAL TRUSTEE- LO/BO REGISTRATION



Bubble Size = number of jurisdictions