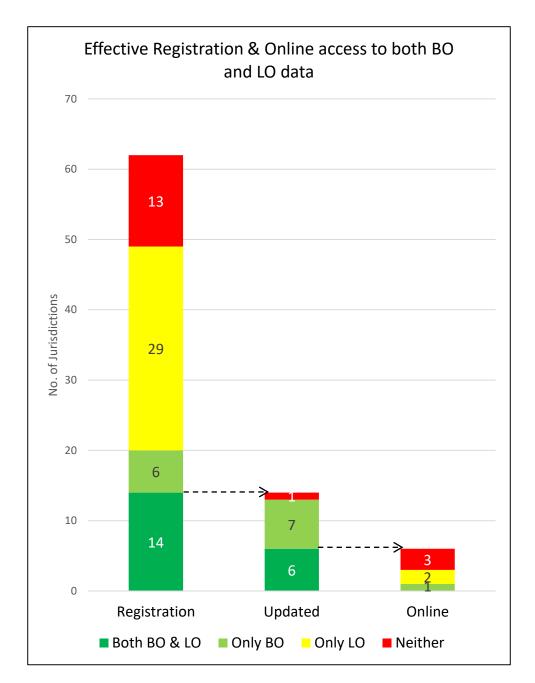

#### **COMPANIES – BO & LO REGISTRATION & ONLINE ACCESS**

#### **COMPANIES – BO & LO REGISTRATION & ONLINE ACCESS**

Bubble Size = number of jurisdictions