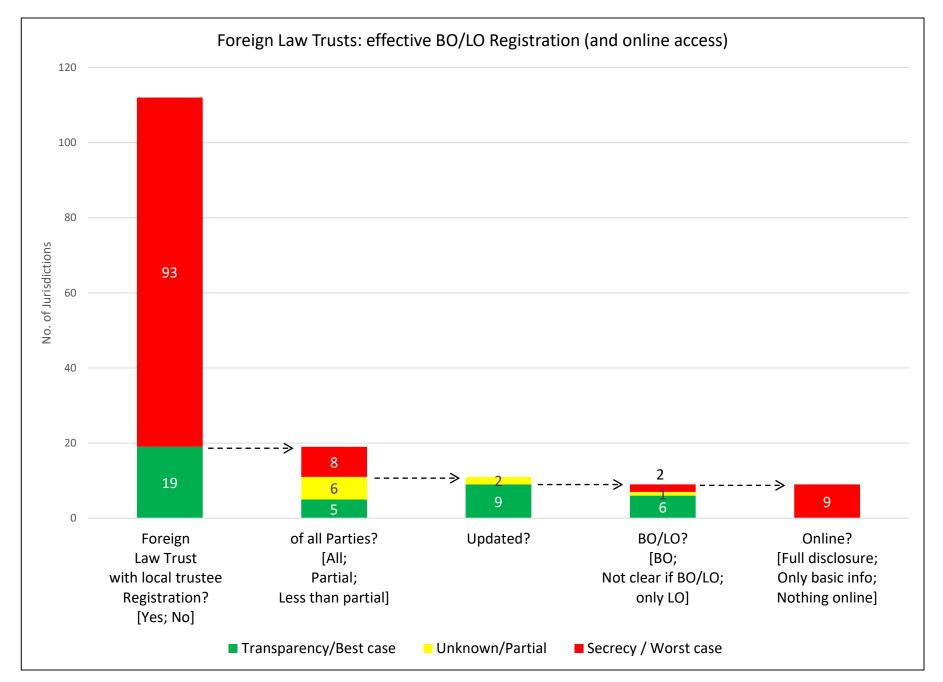

W TRUSTS
- FOREIGN LAW TRUSTS WITH A LOCAL TRUSTEE

#### **PRIVATE FOUNDATIONS – LO/BO REGISTRATION**



#### **PRIVATE FOUNDATIONS – LO/BO REGISTRATION**



#### **PRIVATE FOUNDATIONS – TRANSPARENCY WEIGHED BY RISK BASED ON NUMBER OF ENTITIES**



### CONTENTS

- BO & LO REGISTRATION: A GLOBAL PERSPECTIVE
- COMPANIES
- PARTNERSHIPS WITH LIMITED LIABILITY
- PRIVATE FOUNDATIONS
- DOMESTIC LAW TRUSTS
- FOREIGN LAW TRUSTS WITH A LOCAL TRUSTEE

#### DOMESTIC LAW TRUSTS-LO/BO REGISTRATION



#### DOMESTIC LAW TRUSTS-LO/BO REGISTRATION



### CONTENTS

- BO & LO REGISTRATION: A GLOBAL PERSPECTIVE
- COMPANIES
- PARTNERSHIPS WITH LIMITED LIABILITY
- PRIVATE FOUNDATIONS
- DOMESTIC LAW TRUSTS

- FOREIGN LAW TRUSTS WITH A LOCAL TRUSTEE

#### FOREIGN LAW TRUSTS WITH LOCAL TRUSTEE- LO/BO REGISTRATION



#### FOREIGN LAW TRUSTS WITH LOCAL TRUSTEE- LO/BO REGISTRATION



#### DOMESTIC LAW AND FOREIGN LAW TRUSTS WITH LOCAL TRUSTEE- LO/BO REGISTRATION



Bubble Size = number of jurisdictions