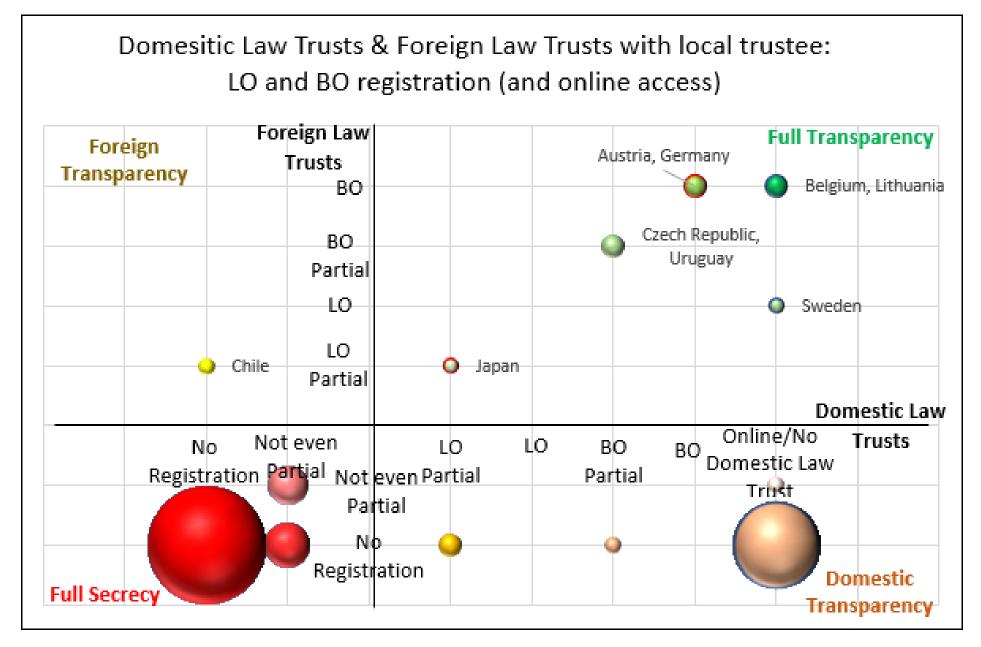

#### DOMESTIC LAW AND FOREIGN LAW TRUSTS WITH LOCAL TRUSTEE- LO/BO REGISTRATION

Bubble Size = number of jurisdictions