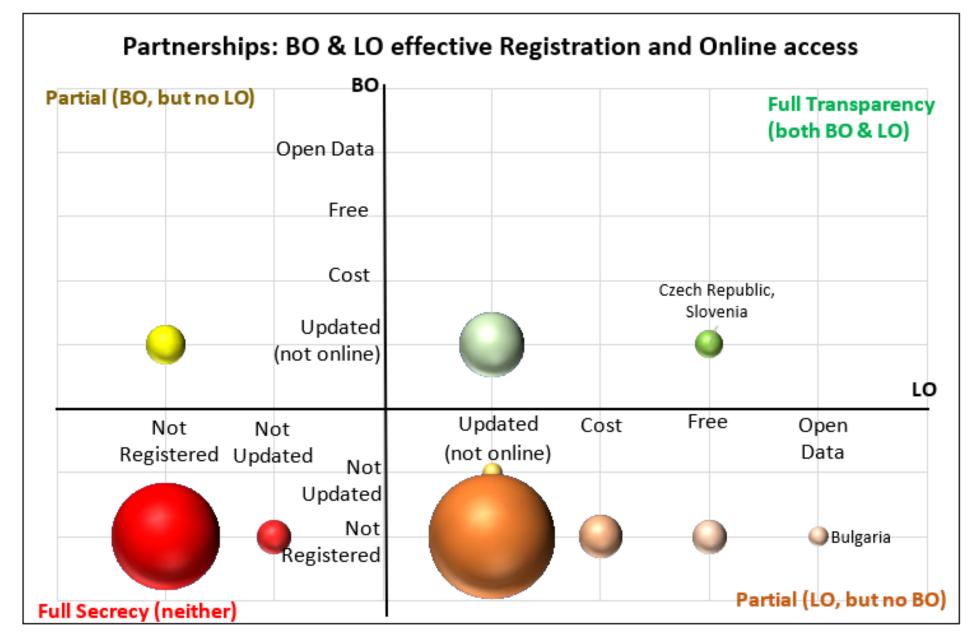

#### **PARTNERSHIPS – BO & LO REGISTRATION**

#### **PARTNERSHIPS – BO & LO REGISTRATION**

Bubble Size = number of jurisdictions

Bubble Size = number of jurisdictions