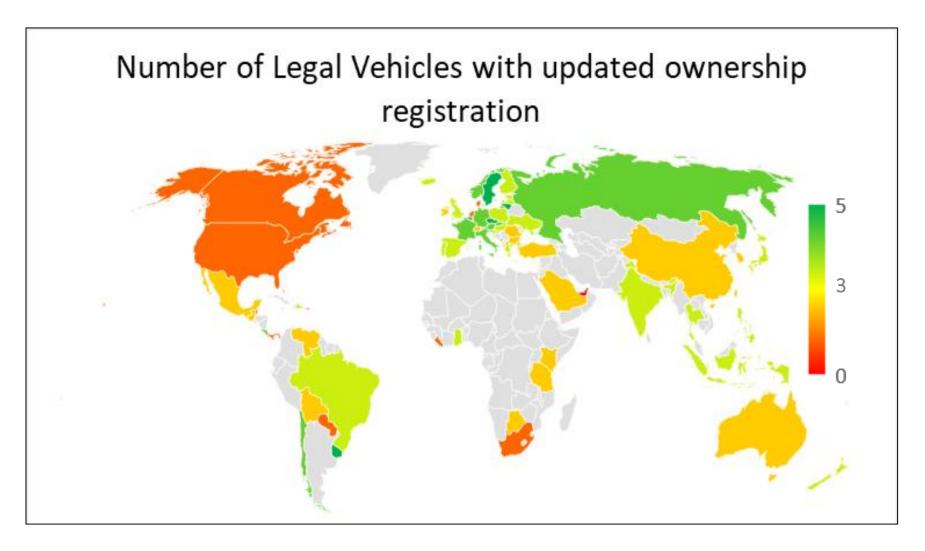

#### OWNERSHIP REGISTRATION – JURISDICTIONS WITH ACCEPTABLE BO/LO REGISTRATION LAWS FOR 5 TYPES OF LEGAL VEHICLES

(COMPANIES, PARTNERSHIPS WITH LIMITED LIABILITY, PRIVATE FOUNDATIONS, DOMESTIC LAW TRUSTS & FOREIGN LAW TRUSTS WITH A LOCAL TRUSTEE)

# OWNERSHIP REGISTRATION – JURISDICTIONS WITH ACCEPTABLE BO/LO REGISTRATION LAWS FOR 5 TYPES OF LEGAL VEHICLES

(COMPANIES, PARTNERSHIPS WITH LIMITED LIABILITY, PRIVATE FOUNDATIONS, DOMESTIC LAW TRUSTS & FOREIGN LAW TRUSTS WITH A LOCAL TRUSTEE)