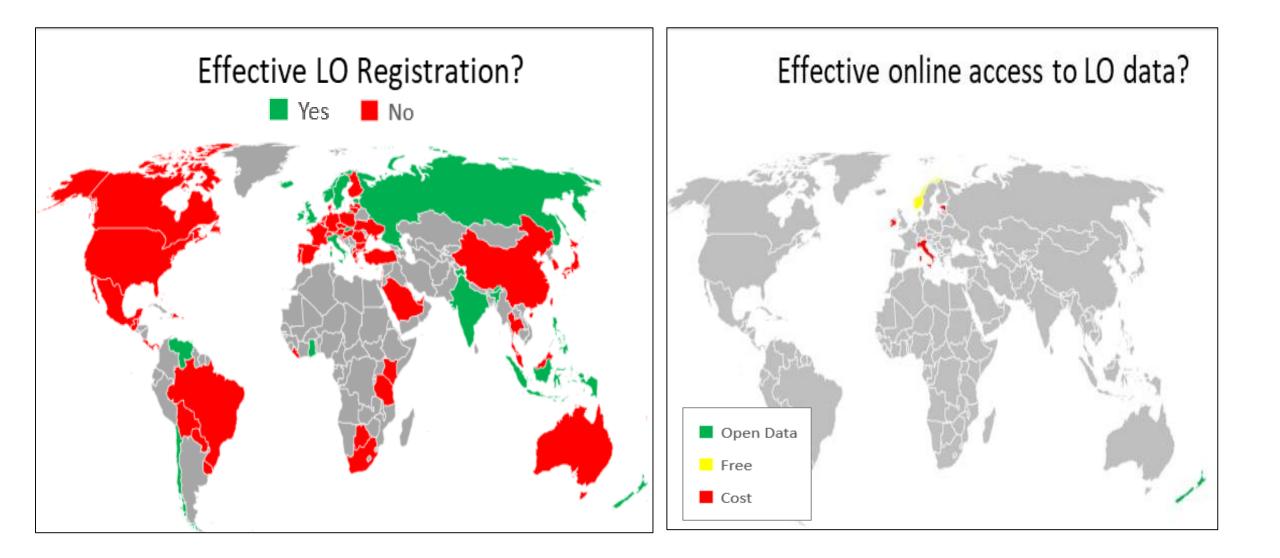

Germany   | Gibraltar           | *Without<br>protector:<br>France<br>*Without<br>protector &<br>only if<br>trustee if<br>resident:<br>Japan | *Without<br>protector:<br>Costa Rica,<br>Czech<br>Republic,<br>Uruguay<br>*Only if<br>trustee is<br>local:<br>Austria,<br>Germany | Sweden<br>*Without<br>protector<br>:<br>Chile,<br>Japan | Austria,<br>Belgium,<br>Germany,<br>Lithuania,<br><b>*Without</b><br><b>protector:</b><br>Czech<br>Republic,<br>Uruguay |

### CONTENTS

- BO & LO REGISTRATION: A GLOBAL PERSPECTIVE
- COMPANIES
- PARTNERSHIPS WITH LIMITED LIABILITY
- PRIVATE FOUNDATIONS
- DOMESTIC LAW TRUSTS
- FOREIGN LAW TRUSTS WITH A LOCAL TRUSTEE

#### **COMPANIES - BEARER SHARES**



#### **COMPANIES – LO REGISTRATION & ONLINE ACCESS**



#### **COMPANIES – LO REGISTRATION & ONLINE ACCESS**



#### **COMPANIES – BO REGISTRATION & ONLINE ACCESS**



#### **COMPANIES – BO REGISTRATION & ONLINE ACCESS**



#### **COMPANIES – BO & LO REGISTRATION & ONLINE ACCESS**



#### **COMPANIES – BO & LO REGISTRATION & ONLINE ACCESS**



Bubble Size = number of jurisdictions

#### **COMPANIES – TRANSPARENCY WEIGHED BY RISK BASED ON NUMBER OF ENTITIES**



### CONTENTS

- BO & LO REGISTRATION: A GLOBAL PERSPECTIVE
- COMPANIES

- PARTNERSHIPS WITH LIMITED LIABILITY

- PRIVATE FOUNDATIONS
- DOMESTIC LAW TRUSTS
- FOREIGN LAW TRUSTS WITH A LOCAL TRUSTEE

#### **PARTNERSHIPS – LO REGISTRATION**



#### **PARTNERSHIPS – LO REGISTRATION**



#### **PARTNERSHIPS – BO REGISTRATION**



#### **PARTNERSHIPS – BO & LO REGISTRATION**



#### **PARTNERSHIPS – BO & LO REGISTRATION**



Bubble Size = number