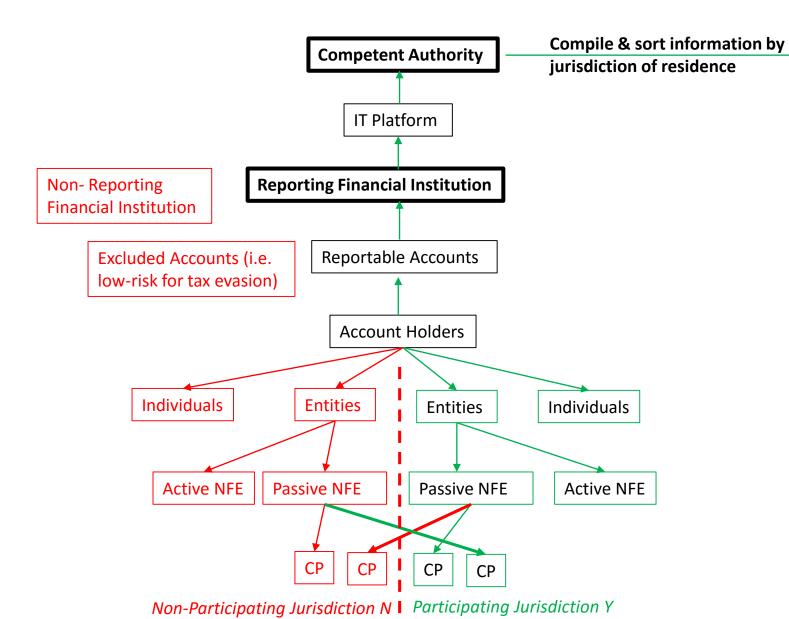

# Why AEoI Statistics?

1- Shed light on IFFs: how much money is held abroad compared to how much is declared, is it invested or only deposited? where is it held? who does it belong to?

2- Data for excluded Developing countries: allow Non-participating jurisdictions (i.e. developing countries) to find out how much money their residents are hiding abroad to incentivize their governments to get involved in AEoI

3- Track Efficiency of AEoI by identifying avoidance schemes: sham changes of residence, dividing money into many accounts, growth of Non-Reporting FIs & Excluded Accounts, identify tax havens used both to create companies and to invest/deposit money



Competent

**Authority of** 

Jurisdiction Y

**IT Platform** 



















# 3) Overview



|                                  | 1                          | 1      |                                  | 1       |          |       |        |                      |           |           |                             |        |       |                  |                     |             | Accounts acc         | ording to A | Account Hold       | er                |                   |       |                       |        |        |         |           |           |                              |         |                               |       |        |        |        | —        |             |                       |                       |          | $\overline{}$                                          |
|----------------------------------|-