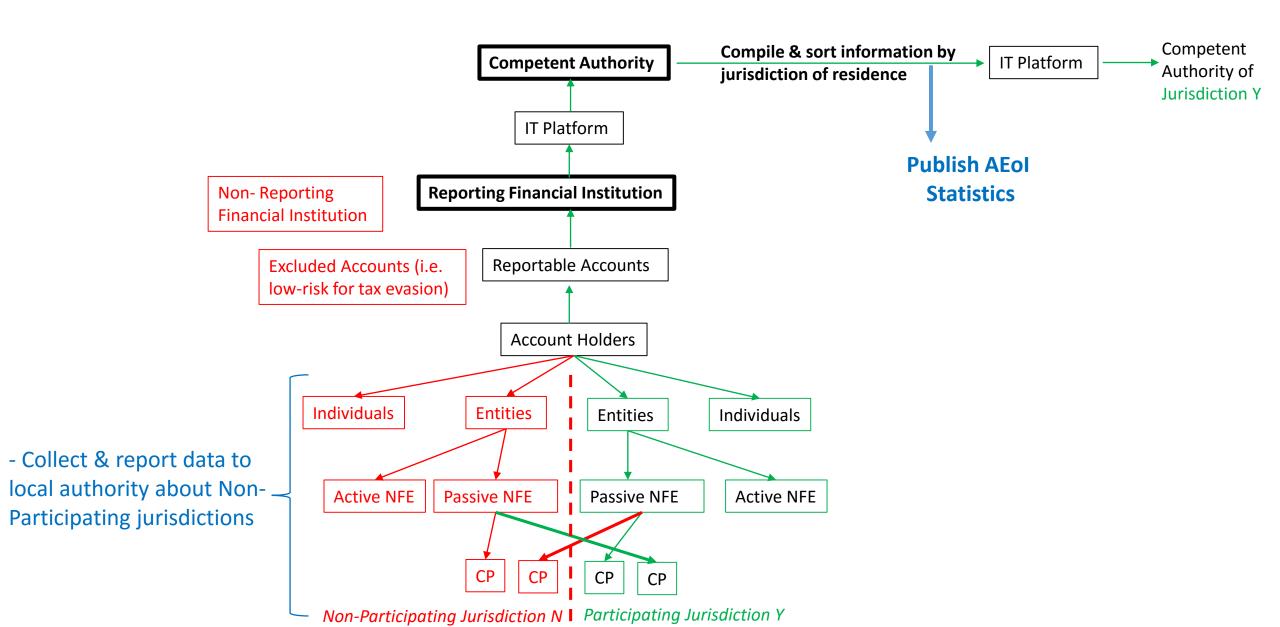

# Why AEoI Statistics?

1- Shed light on IFFs: how much money is held abroad compared to how much is declared, is it invested or only deposited? where is it held? who does it belong to?

2- Data for excluded Developing countries: allow Non-participating jurisdictions (i.e. developing countries) to find out how much money their residents are hiding abroad to incentivize their governments to get involved in AEoI

3- Track Efficiency of AEoI by identifying avoidance schemes: sham changes of residence, dividing money into many accounts, growth of Non-Reporting FIs & Excluded Accounts, identify tax havens used both to create companies and to invest/deposit money