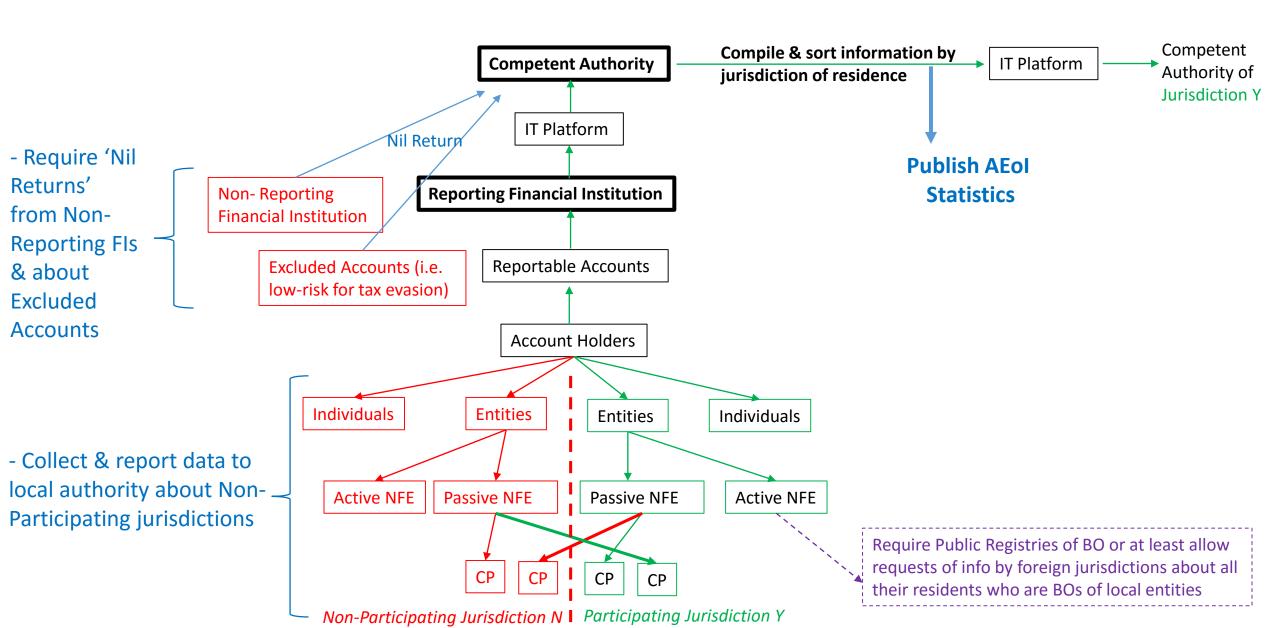

# Why AEoI Statistics?

1- Shed light on IFFs: how much money is held abroad compared to how much is declared, is it invested or only deposited? where is it held? who does it belong to?

2- Data for excluded Developing countries: allow Non-participating jurisdictions (i.e. developing countries) to find out how much money their residents are hiding abroad to incentivize their governments to get involved in AEoI

3- Track Efficiency of AEoI by identifying avoidance schemes: sham changes of residence, dividing money into many accounts, growth of Non-Reporting FIs & Excluded Accounts, identify tax havens used both to create companies and to invest/deposit money

Competent

**Authority of** 

Jurisdiction Y

**IT Platform** 

Example: Publication by German Competent Authority, after compiling & sorting data received by German FIs