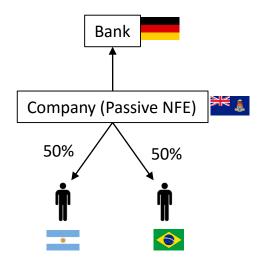

Same as before, but also column on all residences of any Controlling Person (CP)

Example: Publication by German Competent Authority, after compiling & sorting data received by German FIs

Part 2 – Details of Controlling Persons (who hold accounts via their Passive NFEs)

|                                           |                                         | <u> </u>                                              |       |           | <u> </u>                    |        |        |                          |                                    |        | 70 111 257                                                          |  |  |  |  |
|-------------------------------------------|-----------------------------------------|-------------------------------------------------------|-------|-----------|-----------------------------|--------|--------|--------------------------|------------------------------------|--------|---------------------------------------------------------------------|--|--|--|--|
| Jurisdiction                              |                                         | Accounts of Controlling Persons (CPs) of Passive NFEs |       |           |                             |        |        |                          |                                    |        |                                                                     |  |  |  |  |
| of Residence<br>(of Account<br>Holder/CP) | Type of FI                              | Aggregat<br>e Value                                   |       | Aggregate | Median<br>Account<br>Income | Number | Number | Number<br>of<br>accounts | Accounts<br>between 2015<br>Opened | 2013 & | List of<br>Jurisdictions<br>where any<br>Passive NFE<br>is resident |  |  |  |  |
| Argentina                                 | Depositary<br>Institutions<br><br>Total | e value                                               | Value | income    |                             | 1      | 1      | cioscu                   | Оренеа                             | Closed | Cayman Isl.                                                         |  |  |  |  |
| Brazil                                    | Depositary<br>Institutions<br><br>Total |                                                       |       |           |                             | 1      | 1      |                          |                                    | (      | Cayman Isl.                                                         |  |  |  |  |
| Cayman Isl                                | Depositary<br>Institutions<br><br>Total |                                                       |       |           |                             |        |        |                          |                                    |        | -                                                                   |  |  |  |  |
| [all other jurisdictions]                 |                                         |                                                       |       |           |                             |        |        |                          |                                    |        |                                                                     |  |  |  |  |

WARNING: This data may be duplicated, triplicated or more if there is more than one CP because the total value, income, etc. of a Passive NFE is attributed to each CP

Same as before, but No. of CPs (instead of Account Holder) & column on all residences of any Passive NFE (for all resident CPs)